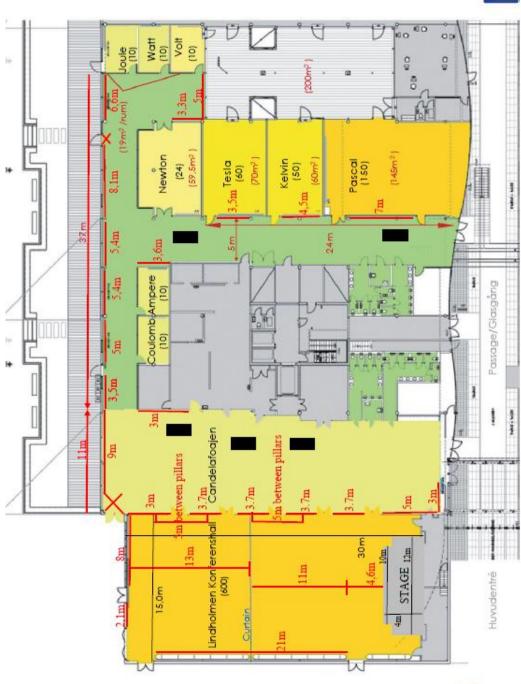

The Exhibition Hall is positioned adjacent to the technical session rooms to encourage flow into the exhibition. Coffee and meeting tables are also located in the Exhibition Hall. See back page.

Come and celebrate with us Gothenburg city's 400 year anniversary and the IMAPS Nordic 50 year anniversary!