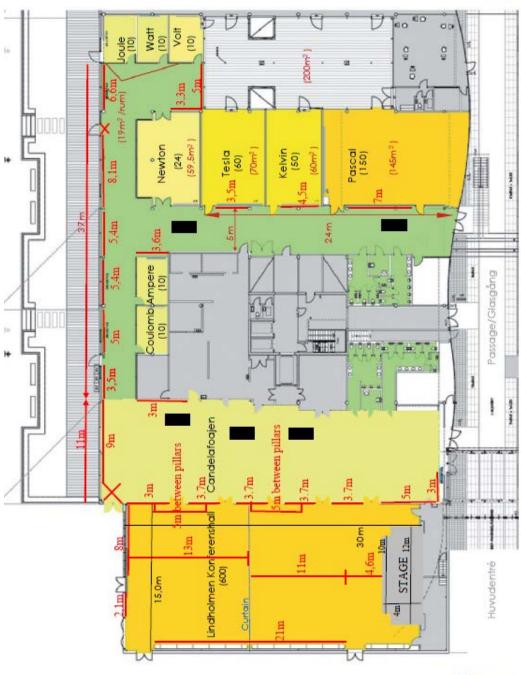

### The Exhibition Hall

The Exhibition Hall is positioned adjacent to the technical session rooms to encourage flow into the exhibition. Coffee and meeting tables are also located in the Exhibition Hall. See next page.